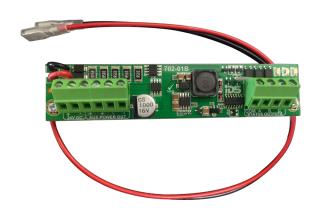

## **SMART PSU**

## **PRODUCT FEATURES:**

- · Easy retro fit installation
- Low battery cut-out to protect battery from over discharge
- · Fast charging of various battery chemistries
- Mains Fail, Fuse Fail and Low Battery reporting to the IDS XSeries Smart Zone Expander (860-06-700)

| Supply Voltage                |        | 20-24VDC 1.5A           |
|-------------------------------|--------|-------------------------|
| Charging Voltage              |        | 14VDC                   |
| Maximum charging current      |        | 1A                      |
| Low battery cut out           |        | 10V-10.5V               |
| Dimensions                    | Length | 122mm                   |
|                               | Width  | 26mm                    |
|                               | Height | 20mm                    |
| Operating temperature         |        | 0-55 °C                 |
| Supported battery chemistries |        | Gel, Lead-Acid, Lithium |