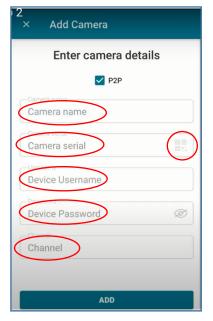

# **HYYP App Setup**

Scan or Enter P2P number on DVR

Select which Zones you wish to link to the selected camera

Ensure you can live view video