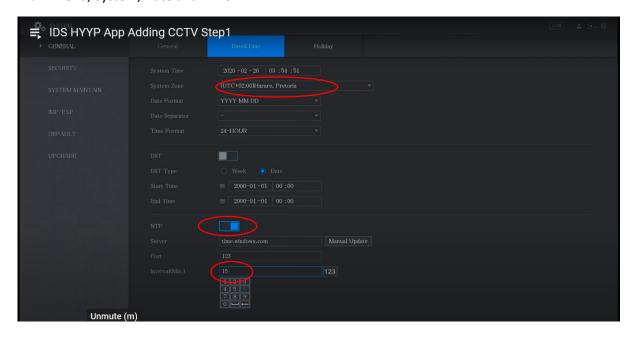

## **Set Time Zone**

Main Menu, System, Date and Time



## **Enable Motion Recording and Pre/ Post-Record Settings.**

Main Menu, Alarm, Video Detect



## Main Menu, Storage, Schedule



# **Enable Sub-Stream Recording**

Main Menu, Storage, Record



## **Set Sub-stream Settings**

Main Menu, Camera, Encode



# **Enable P2P**

Main Menu, Network, P2P



# **HYYP App Setup**











Scan or Enter P2P number on DVR









Select which Zones you wish to link to the selected camera

Ensure you can live view video

# **Notification**



Newer Version has a Camera Icon next to the notification, select to view playback, if no playback available, view will auto switch to live view.