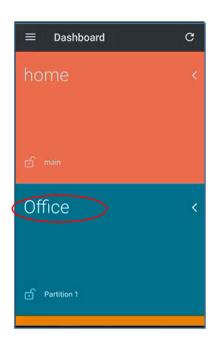

# **HYYP App Setup**

Scan or Enter P2P number on DVR

Select which Zones you wish to link to the selected camera

Ensure you can live view video