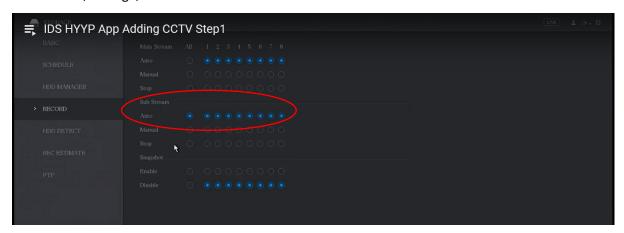

## **Set Time Zone**

Main Menu, System, Date and Time



## **Enable Motion Recording and Pre/ Post-Record Settings.**

Main Menu, Alarm, Video Detect



## Main Menu, Storage, Schedule



# **Enable Sub-Stream Recording**

Main Menu, Storage, Record



## **Set Sub-stream Settings**

Main Menu, Camera, Encode



# **Enable P2P**

Main Menu, Network, P2P



# **HYYP App Setup**











Scan or Enter P2P number on DVR









Select which Zones you wish to link to the selected camera

Ensure you can live view video

# **Notification**



Newer Version has a Camera Icon next to the notification, select to view playback, if no playback available, view will auto switch to live view.