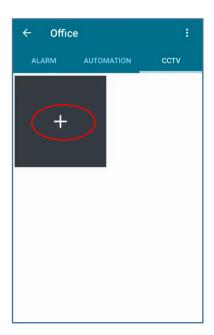

# **HYYP App Setup**

Scan or Enter P2P number on DVR

Select which Zones you wish to link to the selected camera

Ensure you can live view video