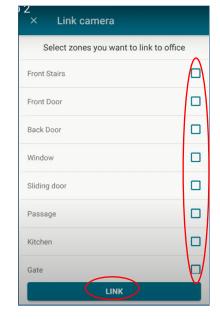

# **HYYP App Setup**

Scan or Enter P2P number on DVR

Select which Zones you wish to link to the selected camera

Ensure you can live view video