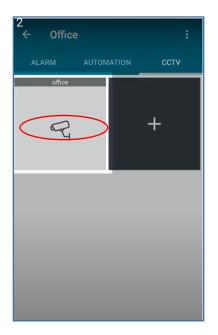

# **HYYP App Setup**

Scan or Enter P2P number on DVR

Select which Zones you wish to link to the selected camera

Ensure you can live view video