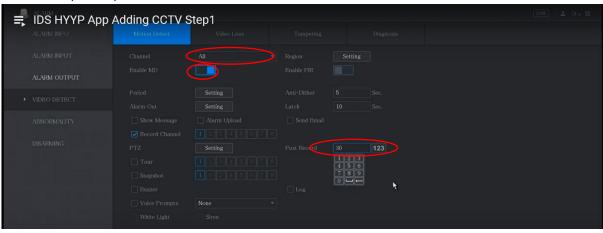

## **Enable Motion Recording and Pre/ Post-Record Settings.**

Main Menu, Alarm, Video Detect