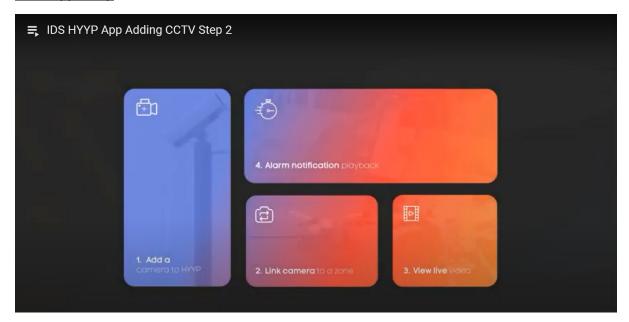

# **HYYP App Setup**

Scan or Enter P2P number on DVR

Select which Zones you wish to link to the selected camera

Ensure you can live view video

# **Notification**

Newer Version has a Camera Icon next to the notification, select to view playback, if no playback available, view will auto switch to live view.