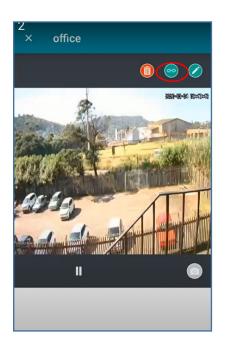

# **HYYP App Setup**

Scan or Enter P2P number on DVR

Select which Zones you wish to link to the selected camera

Ensure you can live view video