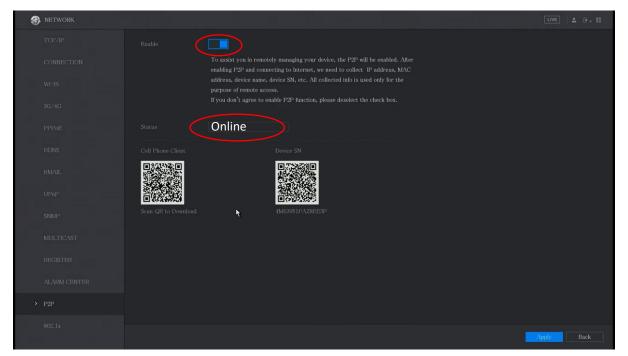

## **Set Time Zone**

Main Menu, System, Date and Time



## **Enable Motion Recording and Pre/ Post-Record Settings.**

Main Menu, Alarm, Video Detect



## Main Menu, Storage, Schedule



# **Enable Sub-Stream Recording**

Main Menu, Storage, Record



## **Set Sub-stream Settings**

Main Menu, Camera, Encode



# **Enable P2P**

Main Menu, Network, P2P



# **HYYP App Setup**











Scan or Enter P2P number on DVR









Select which Zones you wish to link to the selected camera

Ensure you can live view video

# **Notification**



Newer Version has a Camera Icon next to the notification, select to view playback, if no playback available, view will auto switch to live view.