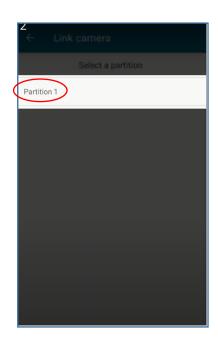

# **HYYP App Setup**

Scan or Enter P2P number on DVR

Select which Zones you wish to link to the selected camera

Ensure you can live view video