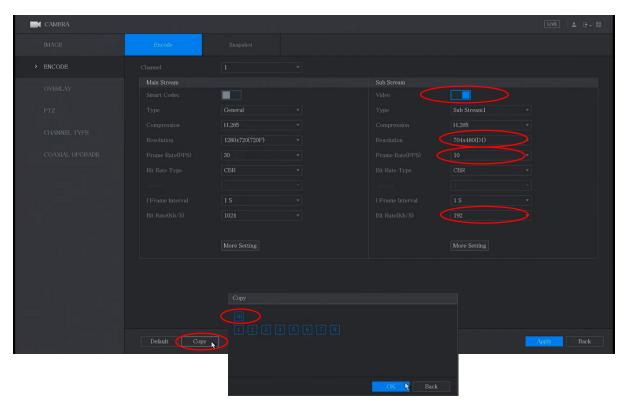

## **Set Time Zone**

Main Menu, System, Date and Time



## **Enable Motion Recording and Pre/ Post-Record Settings.**

Main Menu, Alarm, Video Detect



## Main Menu, Storage, Schedule



# **Enable Sub-Stream Recording**

Main Menu, Storage, Record



## **Set Sub-stream Settings**

Main Menu, Camera, Encode



# **Enable P2P**

Main Menu, Network, P2P



# **HYYP App Setup**











Scan or Enter P2P number on DVR









Select which Zones you wish to link to the selected camera

Ensure you can live view video

# **Notification**



Newer Version has a Camera Icon next to the notification, select to view playback, if no playback available, view will auto switch to live view.