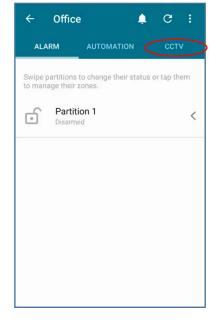

# **HYYP App Setup**

Scan or Enter P2P number on DVR

Select which Zones you wish to link to the selected camera

Ensure you can live view video