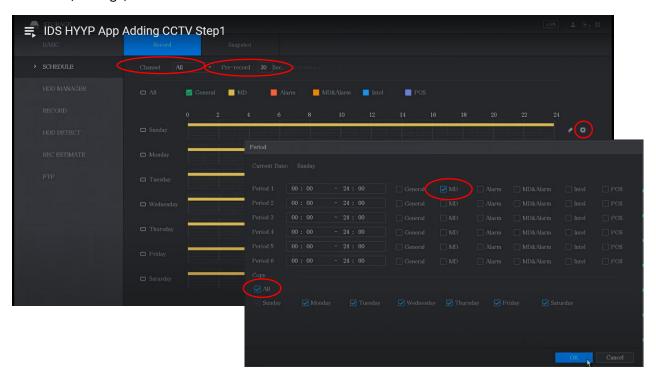

## **Set Time Zone**

Main Menu, System, Date and Time



## **Enable Motion Recording and Pre/ Post-Record Settings.**

Main Menu, Alarm, Video Detect



## Main Menu, Storage, Schedule



# **Enable Sub-Stream Recording**

Main Menu, Storage, Record



## **Set Sub-stream Settings**

Main Menu, Camera, Encode



# **Enable P2P**

Main Menu, Network, P2P



# **HYYP App Setup**











Scan or Enter P2P number on DVR









Select which Zones you wish to link to the selected camera

Ensure you can live view video

# **Notification**



Newer Version has a Camera Icon next to the notification, select to view playback, if no playback available, view will auto switch to live view.